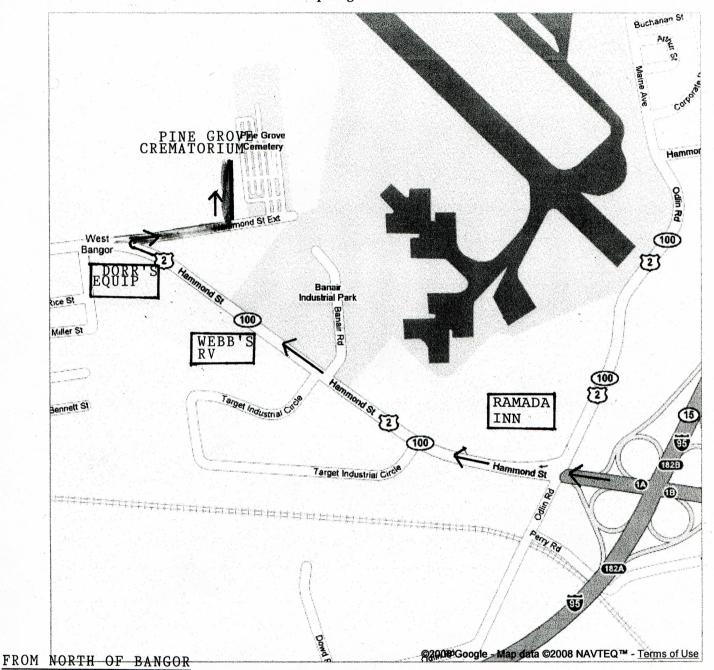

1347 Hammond Street, Bangor, ME 04401 • 207-942-3822 • Fax 207-942-4499 www.pinegrovecrematorium.com

TAKE EXIT 182B (HERMON EXIT), RIGHT OFF FROM RAMP, GO THROUGH SET OF LIGHTS. CONTINUE PAST WEBB'S RV ON LEFT, CONTINUE UNTIL REACHING DORR'S EQUIPMENT ON LEFT. DIRECTLY ACROSS THE ROAD IS HAMMOND ST. EXTENSION AND IS A SHARP RIGHT. TAKE THAT RIGHT ANG CONTINUE 1/4 MILE. PINEGROVE CREMATORIUM IS ON LEFT. IF YOU REACH PINE GROVE CEMETERY, YOU HAVE GONE TOO FAR.

## FROM SOUTH OF BANGOR

TAKE EXIT 1828 (HERMON EXIT) RIGHT OFF RAMP AND FOLLOW ABOVE DIRECTIONS.

395 ENDS AND BRINGS YOU TO HAMMOND ST. FOLLOW ABOVE DIRECTIONS